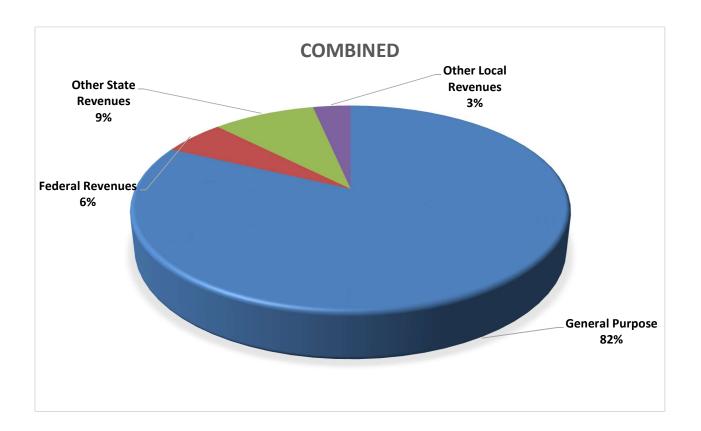

#### **General Fund Revenue Components**

The District receives funding for its general operations from various sources. The types of major funding sources are illustrated below:

| Description                    | Unrestricted  | Combined      |
|--------------------------------|---------------|---------------|
| General Purpose Revenue (LCFF) | \$234,702,762 | \$234,702,762 |
| Federal Revenues               | \$254,094     | \$15,749,532  |
| Other State Revenues           | \$5,641,521   | \$25,940,113  |
| Other Local Revenues           | \$3,092,403   | \$9,511,654   |
| TOTAL                          | \$243,690,780 | \$285,904,061 |