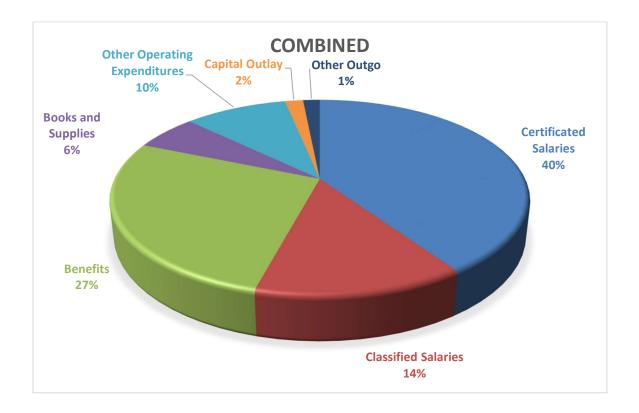

#### **General Fund Expenditure Components**

The General Fund is used for the majority of the functions within the District. As illustrated below, salaries and benefits comprise approximately 85% of the District's unrestricted budget, and approximately 81% of the total General Fund budget.

| Description                                                | Unrestricted  | Combined      |
|------------------------------------------------------------|---------------|---------------|
| Certificated Salaries                                      | \$99,537,748  | \$116,589,276 |
| Classified Salaries                                        | \$29,754,085  | \$39,532,776  |
| Benefits (Payroll Taxes and Health & Welfare Contributions | \$53,133,419  | \$78,093,774  |
| Books and Supplies                                         | \$8,859,283   | \$17,018,537  |
| Other Operating Expenditures                               | \$16,355,408  | \$27,575,303  |
| Capital Outlay                                             | \$2,570,083   | \$4,875,737   |
| Other Outgo                                                | \$3,242,221   | \$4,462,369   |
| TOTAL                                                      | \$213,452,246 | \$288,147,772 |

Following is a graphical description of expenditures by percentage: